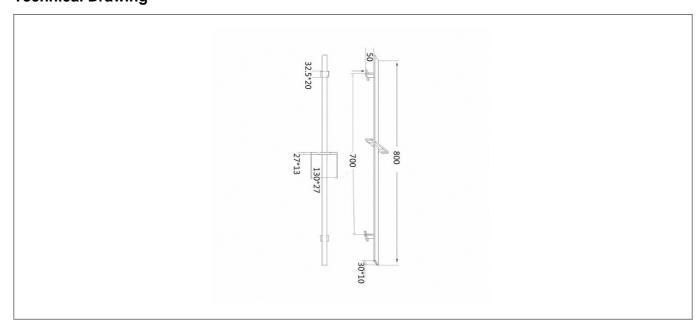

|
| Material:                | Stainless Steel |
| Style:                   | Modern          |
| Shape:                   | Square          |
| Colour:                  | Black           |
| Barcode:                 | 5056474511844   |
| Packaged Weight (kg):    | 1.22 kg         |
| Packaged Length (Metre): | 0.835           |
| Packaged Width (Metre):  | 0.14            |
| Packaged Height (Metre): | 0.75            |



## **Key Features**

- Sleek lines add an element of style to your bathroom
- Manufactured from quality stainless steel
- · Coated in a luxury black finish
- Height is adjustable to suit your bathroom needs
- Suitable to be used wih all water pressures
- Complete with elbow for a quick installation
- Also available in a modern round design

## **Technical Drawing**