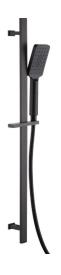

## **Technical Datasheet**

Product Code: SY-SR01K

Product Description: Synergy Black Square Shower Slider Rail Kit

## **Key Features**

- Sleek lines add an element of style to your bathroom
- Manufactured from quality stainless steel
- · Coated in a luxury black finish
- Height is adjustable to suit your bathroom needs
- Suitable to be used wih all water pressures
- Complete with elbow for a quick installation
- Also available in a modern round design