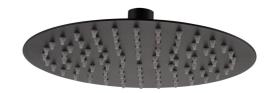

## **Technical Datasheet**

Product Code: SY-SHE2525BK

Product Description: Synergy Round Black Slim Shower Head

## **Specification**

| Product Guarantee:       | 1 Year          |
|--------------------------|-----------------|
| Material:                | Stainless Steel |
| Style:                   | Modern          |
| Range Name:              | Synergy         |
| Shape:                   | Round           |
| Colour:                  | Black           |
| Barcode:                 | 1729599974354   |
| Packaged Weight (kg):    | 1.0 kg          |
| Packaged Length (Metre): | 0.27            |
| Packaged Width (Metre):  | 0.27            |
| Packaged Height (Metre): | 0.065           |
|                          |                 |

## **Key Features**

- Create an aesthetic that is part of the constantly evolving contemporary style of present day
- Manufactured from high quality stainless steel
- · Coated in a luxury sleek black finish
- Matching accessories are also available from Synergy
- Alternatively available in a square design