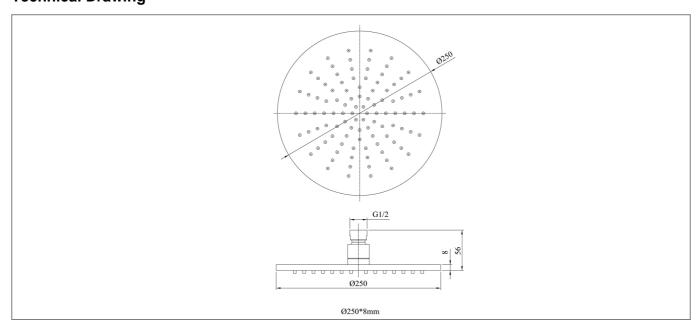

| Modern          |
| Range Name:              | Synergy         |
| Shape:                   | Round           |
| Colour:                  | Black           |
| Barcode:                 | 1729599974354   |
| Packaged Weight (kg):    | 1.0 kg          |
| Packaged Length (Metre): | 0.27            |
| Packaged Width (Metre):  | 0.27            |
| Packaged Height (Metre): | 0.065           |
|                          |                 |



## **Key Features**

- Create an aesthetic that is part of the constantly evolving contemporary style of present day
- Manufactured from high quality stainless steel
- · Coated in a luxury sleek black finish
- Matching accessories are also available from Synergy
- Alternatively available in a square design

## **Technical Drawing**