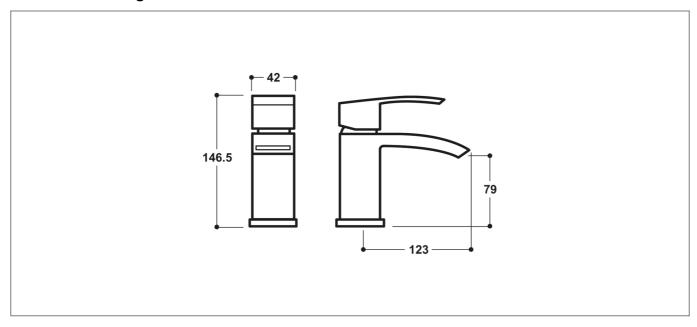

### **Technical Drawing**

#### **Specification**

| •                          |                     |
|----------------------------|---------------------|
| Product Guarantee:         | Lifetime            |
| Barcode:                   | 5300614873683       |
| Material:                  | Brass               |
| Handle Type:               | Lever               |
| Tap Pressure:              | Low - High Pressure |
| Min Operating Pressure:    | 0.2 Bar             |
| Waste Included:            | Yes                 |
| Number Of Tap Holes:       | 1                   |
| Projection (mm):           | 123                 |
| Flow Rate 0.1 Bar (L/min): | 3.8                 |
| Flow Rate 0.5 Bar (L/min): | 8                   |
| Flow Rate 1 Bar (L/min):   | 11.5                |
| Flow Rate 2 Bar (L/min):   | 16.3                |
| Flow Rate 3 Bar (L/min):   | 20                  |
| Colour:                    | Chrome              |
|                            |                     |