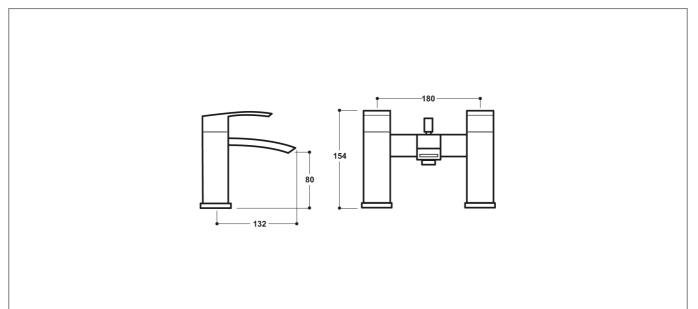

## **Technical Drawing**

Dimensions: All measurements are in millimetres and are subject to normal manufacturing variations

Due to a continuing development programme to improve design and performance, we reserve all rights to vary specifications without prior notice. Please note, all accessories are for photographic purposes only.

## **Specification**

| Product Guarantee:      | Lifetime            |
|-------------------------|---------------------|
| Barcode:                | 5300614873676       |
| Material:               | Brass               |
| Handle Type:            | Lever               |
| Tap Pressure:           | Low - High Pressure |
| Min Operating Pressure: | 0.2 Bar             |
| Waste Included:         | No                  |
| Number Of Tap Holes:    | 2                   |
| Projection (mm):        | 132                 |
| Colour:                 | Chrome              |
|                         |                     |