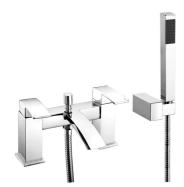

## **Technical Datasheet**

Product Code: SY-SC04-N

synergy

Product Description: Synergy Tec Studio SC Bath Shower Mixer

## **Key Features**

- Squared off edges & clean line for a fresh new bathroom
- Manufactured from high quality brass
- Coated in a luxury chrome finish
- Includes a waterfall spout for a even flow of water
- · Features lever control for a flawless level flow
- Ceramic disc technology for long life & smooth operation