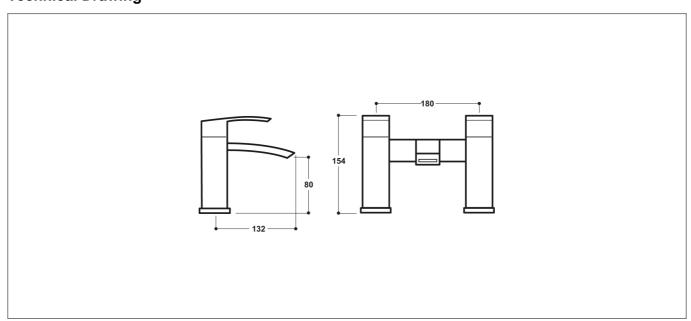

## **Technical Drawing**

## **Specification**

| Product Guarantee:      | Lifetime            |
|-------------------------|---------------------|
| Barcode:                | 5300614873669       |
| Material:               | Brass               |
| Handle Type:            | Lever               |
| Tap Pressure:           | Low - High Pressure |
| Min Operating Pressure: | 0.2 Bar             |
| Waste Included:         | No                  |
| Number Of Tap Holes:    | 2                   |
| Projection (mm):        | 132                 |
| Colour:                 | Chrome              |
|                         |                     |