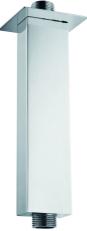

## **Technical Datasheet**

Product Code: SY-SA08

Product Description: Synergy 250mm Square Ceiling Arm

## **Key Features**

- Sleek lines add an element of style to your bathroom
- Manufactured from high quality brass
- · Coated in a luxury chrome finish
- Suitable for use with 8 & 9" shower heads
- Matching brassware is also available in the Synergy range
- Alternatively available in a round design & 250mm