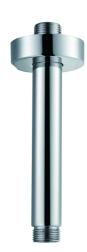

## **Technical Datasheet**

Product Code: SY-SA07

Product Description: Synergy 250mm Round Ceiling Arm

## **Key Features**

- Ultra modern curvaceous design with smooth & stylish lines
- Manufactured from high quality brass
- · Coated in a luxury chrome finish
- Suitable for use with 8 & 9" shower heads
- Matching brassware is also available in the Synergy range
- Alternatively available in a square design & 250mm