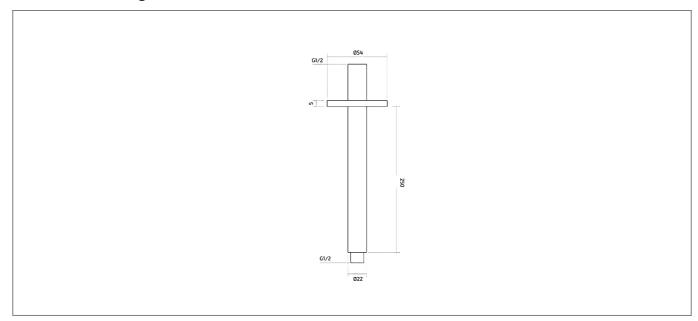

| Modern          |
| Range Name:              | Synergy         |
| Shape:                   | Round           |
| Colour:                  | Chrome          |
| Barcode:                 | 7081248783798   |
| Packaged Weight (kg):    | 2 kg            |
| Packaged Length (Metre): | 0.38            |
| Packaged Width (Metre):  | 0.065           |
| Packaged Height (Metre): | 0.065           |
|                          |                 |



## **Key Features**

- Ultra modern curvaceous design with smooth & stylish lines
- Manufactured from high quality brass
- · Coated in a luxury chrome finish
- Suitable for use with 8 & 9" shower heads
- Matching brassware is also available in the Synergy range
- Alternatively available in a square design & 250mm

## **Technical Drawing**