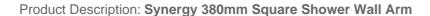

## **Technical Datasheet**

Product Code: SY-SA06

## **Key Features**

- Sleek lines add an element of style to your bathroom
- Manufactured from high quality brass
- · Coated in a luxury sleek black finish
- Suitable for use with 8 & 9" shower heads
- Matching brassware is also available in the Synergy range
- Alternatively available in a square design & 300mm