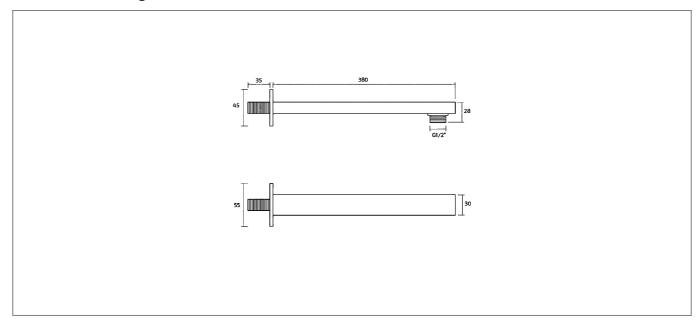

|
| Style:                   | Modern        |
| Range Name:              | Synergy       |
| Shape:                   | Square        |
| Colour:                  | Chrome        |
| Barcode:                 | 7081249709919 |
| Packaged Weight (kg):    | 2 kg          |
| Packaged Length (Metre): | 0.46          |
| Packaged Width (Metre):  | 0.065         |
| Packaged Height (Metre): | 0.065         |
|                          |               |



## **Key Features**

- Sleek lines add an element of style to your bathroom
- Manufactured from high quality brass
- · Coated in a luxury sleek black finish
- Suitable for use with 8 & 9" shower heads
- Matching brassware is also available in the Synergy range
- Alternatively available in a square design & 300mm

## **Technical Drawing**