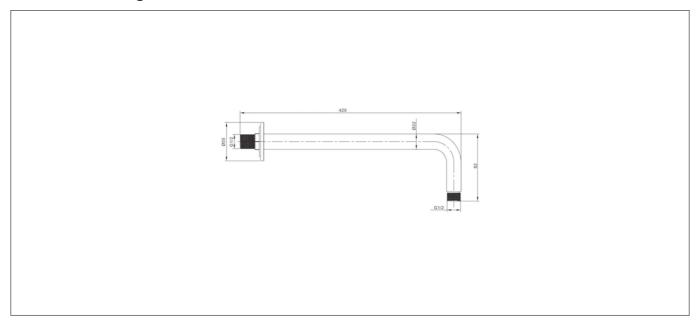

|
| Style:                   | Modern        |
| Range Name:              | Synergy       |
| Shape:                   | Round         |
| Colour:                  | Chrome        |
| Barcode:                 | 7081244958510 |
| Packaged Weight (kg):    | 2 kg          |
| Packaged Length (Metre): | 0.39          |
| Packaged Width (Metre):  | 0.07          |
| Packaged Height (Metre): | 0.07          |
|                          |               |



## **Key Features**

- Ultra modern curvaceous design with smooth & stylish lines
- Manufactured from high quality brass
- Coated in a luxury chrome finish
- Suitable for use with 8 & 9" shower heads
- Matching brassware is also available in the Synergy range
- Alternatively available in a square design & 300mm

## **Technical Drawing**