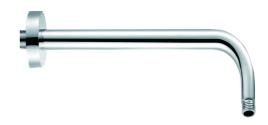

## **Technical Datasheet**

Product Code: SY-SA05

Product Description: Synergy 380mm Chrome Round Shower Wall Arm

## **Key Features**

- Ultra modern curvaceous design with smooth & stylish lines
- Manufactured from high quality brass
- Coated in a luxury chrome finish
- Suitable for use with 8 & 9" shower heads
- Matching brassware is also available in the Synergy range
- Alternatively available in a square design & 300mm