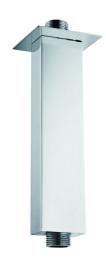

## **Technical Datasheet**

Product Code: SY-SA04

Product Description: Synergy 120mm Square Ceiling Arm

## **Key Features**

- Squared off edges & clean line for a fresh new bathroom
- Manufactured from high quality brass
- · Coated in a luxury chrome finish
- Suitable for use with 8 & 9" shower heads
- Matching brassware is also available in the Synergy range
- Alternatively available in a round design & 250mm