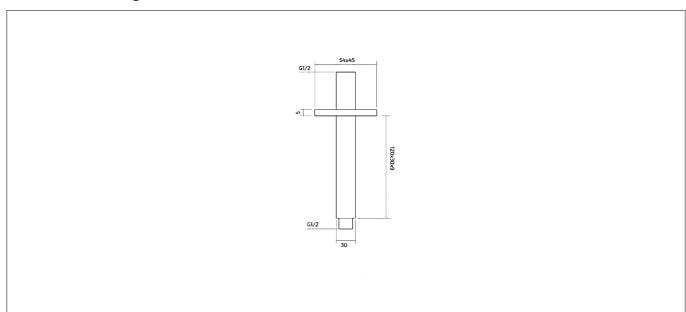

|
| Style:                   | Modern        |
| Range Name:              | Synergy       |
| Shape:                   | Square        |
| Colour:                  | Chrome        |
| Barcode:                 | 7081248835718 |
| Packaged Weight (kg):    | 2 kg          |
| Packaged Length (Metre): | 0.185         |
| Packaged Width (Metre):  | 0.045         |
| Packaged Height (Metre): | 0.06          |
|                          |               |



## **Key Features**

- Squared off edges & clean line for a fresh new bathroom
- Manufactured from high quality brass
- · Coated in a luxury chrome finish
- Suitable for use with 8 & 9" shower heads
- Matching brassware is also available in the Synergy range
- Alternatively available in a round design & 250mm

## **Technical Drawing**