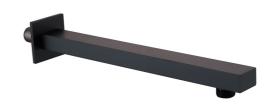

## **Technical Datasheet**

Product Code: SY-SA02K

Product Description: Synergy 300mm Black Square Shower Wall Arm

## **Key Features**

- Sleek lines add an element of style to your bathroom
- Manufactured from high quality brass
- · Coated in a luxury sleek black finish
- Suitable for use with 8 & 9" shower heads
- Matching brassware is also available in the Synergy range
- Alternatively available in a round design, chrome finish & 380mm