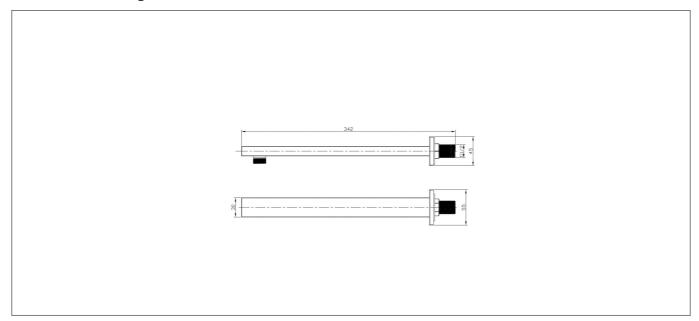

| Modern        |
| Range Name:              | Synergy       |
| Shape:                   | Round         |
| Colour:                  | Black         |
| Barcode:                 | 1729799974352 |
| Packaged Weight (kg):    | 2 kg          |
| Packaged Length (Metre): | 0.385         |
| Packaged Width (Metre):  | 0.065         |
| Packaged Height (Metre): | 0.055         |
|                          |               |



## **Key Features**

- Sleek lines add an element of style to your bathroom
- Manufactured from high quality brass
- · Coated in a luxury sleek black finish
- Suitable for use with 8 & 9" shower heads
- Matching brassware is also available in the Synergy range
- Alternatively available in a round design, chrome finish & 380mm

## **Technical Drawing**