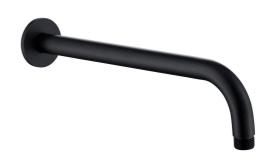

## **Technical Datasheet**

Product Code: SY-SA01K

Product Description: Synergy 300mm Black Round Shower Wall Arm

## **Key Features**

- Create an aesthetic that is part of the constantly evolving contemporary style of present day
- Manufactured from high quality brass
- Coated in a luxury sleek black finish
- Suitable for use with 8 & 9" shower heads
- Matching brassware is also available in the Synergy range
- Alternatively available in a square design, chrome finish & 380mm