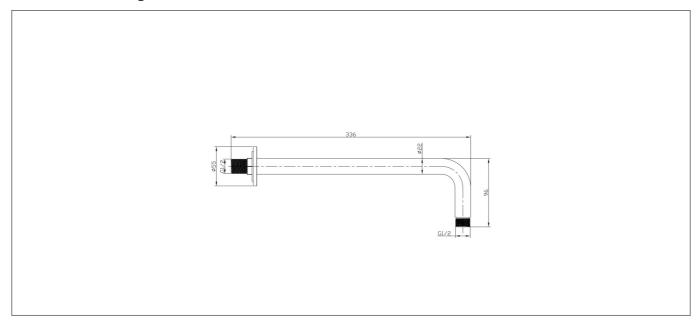

| Modern        |
| Range Name:              | Synergy       |
| Shape:                   | Round         |
| Colour:                  | Chrome        |
| Barcode:                 | 7081248029209 |
| Packaged Weight (kg):    | 2 kg          |
| Packaged Length (Metre): | 0.4           |
| Packaged Width (Metre):  | 0.09          |
| Packaged Height (Metre): | 0.035         |
|                          |               |



## **Key Features**

- Ultra modern curvaceous design with smooth & stylish lines
- Manufactured from high quality brass
- · Coated in a luxury chrome finish
- Suitable for use with 8 & 9" shower heads
- Matching brassware is also available in the Synergy range
- Alternatively available in a square design, black finish & 380mm

## **Technical Drawing**