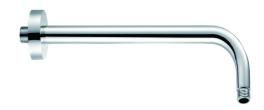

## **Technical Datasheet**

Product Code: SY-SA01

Product Description: Synergy 300mm Chrome Round Shower Wall Arm

## **Key Features**

- Ultra modern curvaceous design with smooth & stylish lines
- Manufactured from high quality brass
- · Coated in a luxury chrome finish
- Suitable for use with 8 & 9" shower heads
- Matching brassware is also available in the Synergy range
- Alternatively available in a square design, black finish & 380mm