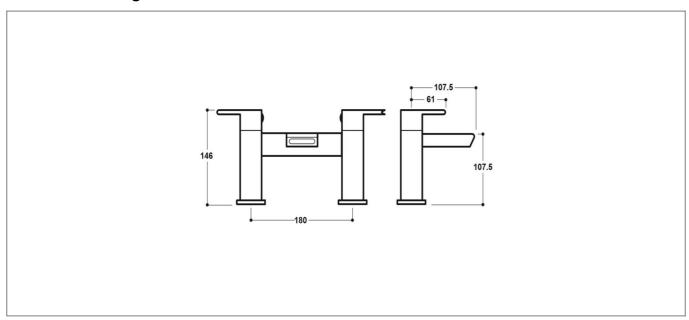

### **Technical Drawing**

Dimensions: All measurements are in millimetres and are subject to normal manufacturing variations

## **Specification**

| Product Guarantee:         | Lifetime               |
|----------------------------|------------------------|
| Barcode:                   | SY-QB03-N              |
| Material:                  | Brass                  |
| Handle Type:               | Lever                  |
| Tap Pressure:              | Medium - High Pressure |
| Min Operating Pressure:    | 0.5 Bar                |
| Waste Included:            | No                     |
| Number Of Tap Holes:       | 2                      |
| Projection (mm):           | 107.5                  |
| Flow Rate 0.5 Bar (L/min): | 21.5                   |
| Flow Rate 1 Bar (L/min):   | 30.5                   |
| Flow Rate 2 Bar (L/min):   | 40.9                   |
| Flow Rate 3 Bar (L/min):   | 40.9                   |
| Colour:                    | Chrome                 |
|                            |                        |