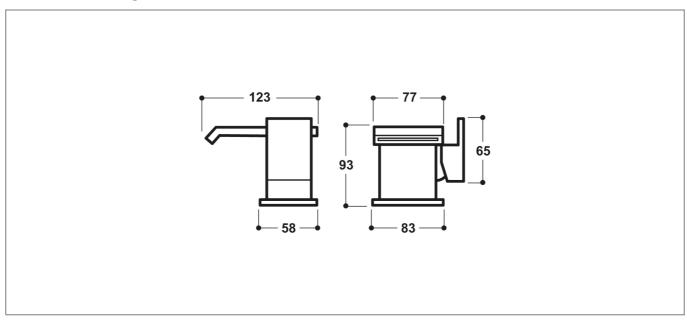

### **Technical Drawing**

#### **Specification**

| •                          |                     |
|----------------------------|---------------------|
| Product Guarantee:         | Lifetime            |
| Barcode:                   | 7081243654130       |
| Material:                  | Brass               |
| Handle Type:               | Lever               |
| Tap Pressure:              | Low - High Pressure |
| Min Operating Pressure:    | 0.2 Bar             |
| Waste Included:            | Yes                 |
| Number Of Tap Holes:       | 1                   |
| Projection (mm):           | 123                 |
| Flow Rate 0.1 Bar (L/min): | 1.7                 |
| Flow Rate 0.5 Bar (L/min): | 6.3                 |
| Flow Rate 1 Bar (L/min):   | 9.1                 |
| Flow Rate 2 Bar (L/min):   | 13.1                |
| Flow Rate 3 Bar (L/min):   | 16.1                |
| Colour:                    | Chrome              |
|                            |                     |