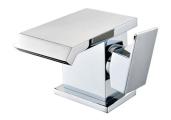

## **Technical Datasheet**

Product Code: SY-Q05-N

Product Description: Synergy Tec Studio Q Basin Mixer

#### **Key Features**

- Squared off edges & clean line for a fresh new bathroom
- Manufactured from high quality brass
- · Coated in a luxury chrome finish
- Includes a waterfall spout for a even flow of water
- Features lever control for a flawless level flow
- Complete with water saving eco click feature
- Ceramic disc technology for long life & smooth operation
- · Waste is included