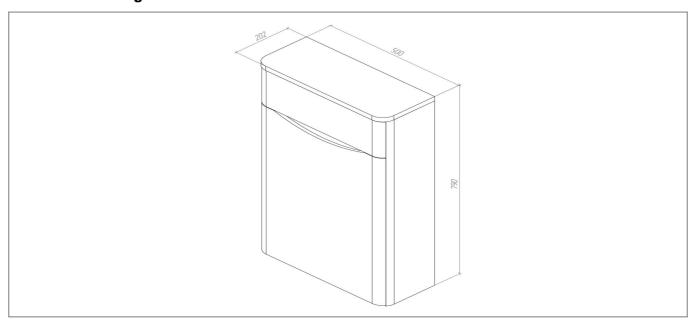

WC Unit 500mm Dark Wood



## **Specification**

| Handle Type:             | Push Button   |
|--------------------------|---------------|
| Material:                | MDF           |
| Style:                   | Modern        |
| Product Guarantee:       | Lifetime      |
| Barcode:                 | 5056474503795 |
| Packaged Weight:         | 15 kg         |
| Packaged Length (Metre): | 0.217         |
| Packaged Width (Metre):  | 0.515         |
| Packaged Height (Metre): | 0.815         |
|                          |               |



## **Key Features**

- Wide-ranging bathroom furniture collection with modern expressive design
- Manufactured from high quality materials
- Designed to be used with back to wall pans
- Suitable for commerical & domestic use

## **Technical Drawing**