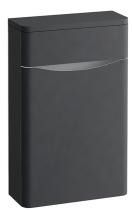

## **Technical Datasheet**

Product Code: SY-KIE02

Product Description: Synergy Kiev 500mm Grey Matt WC Unit

## **Key Features**

- Wide-ranging bathroom furniture collection with modern expressive design
- Manufactured from quality materials
- Designed to be used with back to wall pans
- Suitable for commerical & domestic use
- Matching items are available from this range
- · Alternatively available in a gloss white finish