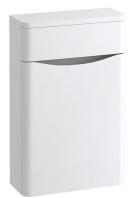

## **Technical Datasheet**

Product Code: SY-KIE01

Product Description: Synergy Kiev 500mm White Gloss Back To Wall WC Unit

## **Key Features**

- Wide-ranging bathroom furniture collection with modern expressive design
- Manufactured from quality materials
- Designed to be used with back to wall pans
- Other styles & sizes are available from Synergy
- Matching items are available from this range
- Alternatively available in a grey matt finish