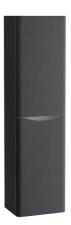

## **Technical Datasheet**

Product Code: SY-KIE04

Product Description: Synergy Kiev 400mm Grey Matt Tall Wall Unit

## **Key Features**

- Wide-ranging bathroom furniture collection with modern expressive design
- Manufactured from quality materials
- Features 2 doors for quick & easy access
- Space saving design ideal for wall mounting
- Ideal design to store all your bathroom essentials
- Alternatively available in a gloss white finish
- Matching items area available from the Kiev range