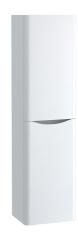

## **Technical Datasheet**

Product Code: SY-KIE03

Product Description: Synergy Kiev 400mm White Gloss Tall Wall Unit

## **Key Features**

- Wide-ranging bathroom furniture collection with modern expressive design
- · Manufactured from quality materials
- Features 2 doors for quick & easy access
- Space saving design ideal for wall mounting
- Ideal design to store all your bathroom essentials
- · Alternatively available in a grey matt finish
- Matching items are available from the Kiev range