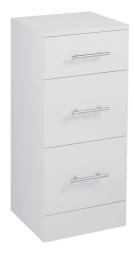

## **Technical Datasheet**

Product Code: KS35DR-30D

Product Description: KASS 350mm 3 x Drawer Unit - 300mm Depth

### **Key Features**

- Wide-ranging bathroom furniture collection with modern expressive design
- Manufactured from high quality materials
- · Features 3 drawers for all your bathroom essentials
- Complete with chrome handles for a smooth operation
- Matching furniture is also available in the KASS range