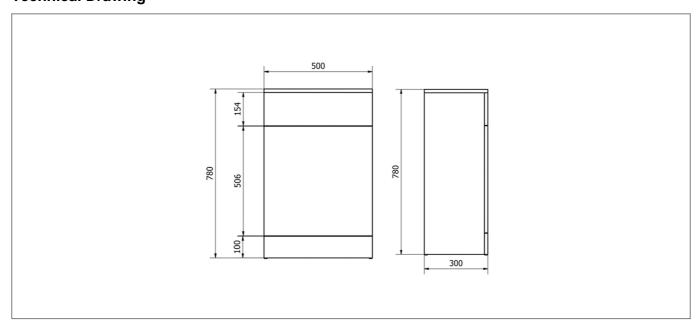

Depth



## **Specification**

| _                        |                |
|--------------------------|----------------|
| Material:                | Enginered Wood |
| Style:                   | Modern         |
| Product Guarantee:       | 5 Years        |
| Barcode:                 | 5056474518775  |
| Packaged Weight:         | 12.1 kg        |
| Packaged Length (Metre): | 0.51           |
| Packaged Width (Metre):  | 0.315          |
| Packaged Height (Metre): | 0.805          |



## **Key Features**

- Wide-ranging bathroom furniture collection with modern expressive design
- Manufactured from high quality materials
- Designed for installation with Arley back to wall pans
- Matching furniture is also available in the KASS range
- Also available in 600mm

## **Technical Drawing**