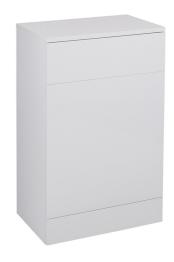

## **Technical Datasheet**

Product Code: KS50WC-30D

Product Description: KASS 500mm WC Unit - 300mm Depth

## **Key Features**

- Wide-ranging bathroom furniture collection with modern expressive design
- Manufactured from high quality materials
- Designed for installation with Arley back to wall pans
- Matching furniture is also available in the KASS range
- Also available in 600mm