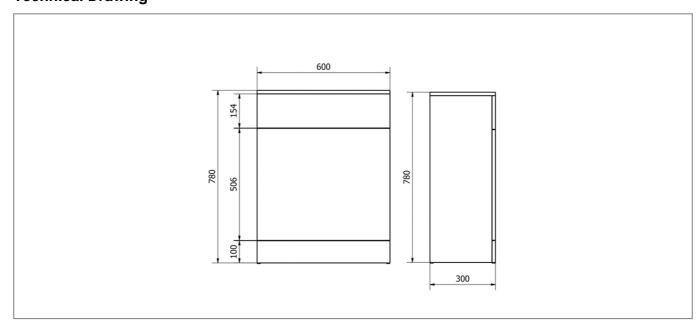

Depth



## **Specification**

| _                        |                |
|--------------------------|----------------|
| Material:                | Enginered Wood |
| Style:                   | Modern         |
| Product Guarantee:       | 5 Years        |
| Barcode:                 | 5056474518799  |
| Packaged Weight:         | 13.4 kg        |
| Packaged Length (Metre): | 0.61           |
| Packaged Width (Metre):  | 0.315          |
| Packaged Height (Metre): | 0.805          |



## **Key Features**

- Wide-ranging bathroom furniture collection with modern expressive design
- Manufactured from high quality materials
- Designed for installation with Arley back to wall pans
- Matching furniture is also available in the KASS range
- Also available in 500mm

## **Technical Drawing**