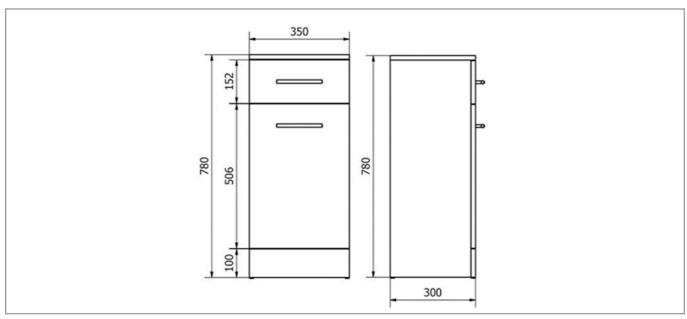

------|
| Number Of Drawers:       | 1              |
| Number Of Doors:         | 1              |
| Handle Type:             | Bar            |
| Material:                | Enginered Wood |
| Style:                   | Modern         |
| Product Guarantee:       | 5 Years        |
| Barcode:                 | 5056474518737  |
| Packaged Weight:         | 12.9 kg        |
| Packaged Length (Metre): | 0.365          |
| Packaged Width (Metre):  | 0.315          |
| Packaged Height (Metre): | 0.815          |



#### **Key Features**

- Wide-ranging bathroom furniture collection with modern expressive design
- Manufactured from high quality materials
- Space saving design ideal for your bathroom essentials
- Matching furniture is also available in the KASS range

### **Technical Drawing**