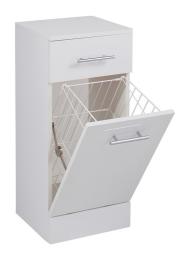

## **Technical Datasheet**

Product Code: KS35LB-30D

Product Description: KASS 350mm LB Unit - 300mm Depth

#### **Specification**

| •                        |                |
|--------------------------|----------------|
| Number Of Drawers:       | 1              |
| Number Of Doors:         | 1              |
| Handle Type:             | Bar            |
| Material:                | Enginered Wood |
| Style:                   | Modern         |
| Product Guarantee:       | 5 Years        |
| Barcode:                 | 5056474518737  |
| Packaged Weight:         | 12.9 kg        |
| Packaged Length (Metre): | 0.365          |
| Packaged Width (Metre):  | 0.315          |
| Packaged Height (Metre): | 0.815          |

#### **Key Features**

- Wide-ranging bathroom furniture collection with modern expressive design
- Manufactured from high quality materials
- Space saving design ideal for your bathroom essentials
- Matching furniture is also available in the KASS range