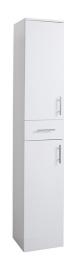

## **Technical Datasheet**

Product Code: KS35TB-30D

Product Description: KASS 350mm TB Unit - 300mm Depth

#### **Specification**

| Number Of Drawers:       | 1              |
|--------------------------|----------------|
| Number Of Doors:         | 2              |
| Number Of Shelves:       | 2              |
| Handle Type:             | Bar            |
| Material:                | Enginered Wood |
| Style:                   | Modern         |
| Product Guarantee:       | 5 Years        |
| Barcode:                 | 5056474518751  |
| Packaged Weight:         | 27.95 kg       |
| Packaged Length (Metre): | 0.365          |
| Packaged Width (Metre):  | 0.315          |
| Packaged Height (Metre): | 1.935          |

### **Key Features**

- Wide-ranging bathroom furniture collection with modern expressive design
- Manufactured from high quality materials
- Features 2 doors & drawer for all your bathroom essentials
- Complete with chrome handles for a smooth operation
- Matching furniture is also available in the KASS range