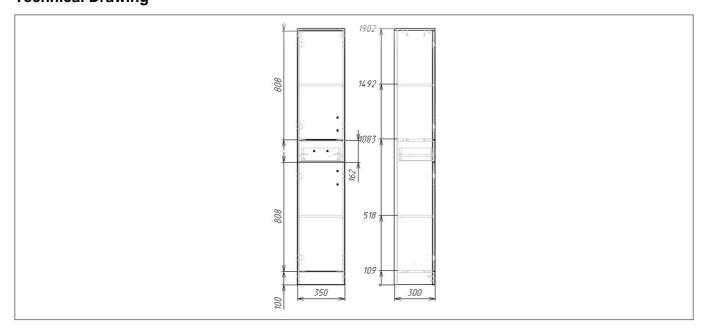

mber Of Shelves:       | 2              |
| Handle Type:             | Bar            |
| Material:                | Enginered Wood |
| Style:                   | Modern         |
| Product Guarantee:       | 5 Years        |
| Barcode:                 | 5056474518751  |
| Packaged Weight:         | 27.95 kg       |
| Packaged Length (Metre): | 0.365          |
| Packaged Width (Metre):  | 0.315          |
| Packaged Height (Metre): | 1.935          |



### **Key Features**

- Wide-ranging bathroom furniture collection with modern expressive design
- Manufactured from high quality materials
- Features 2 doors & drawer for all your bathroom essentials
- Complete with chrome handles for a smooth operation
- Matching furniture is also available in the KASS range

#### **Technical Drawing**