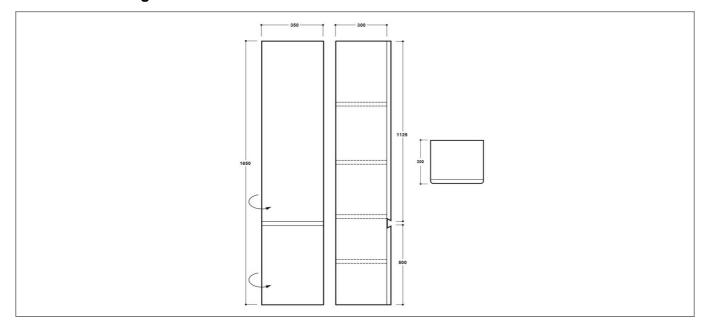

## **Technical Drawing**

## **Specification**

| •                        |               |
|--------------------------|---------------|
| Number Of Drawers:       | 0             |
| Number Of Doors:         | 2             |
| Number Of Shelves:       | 4             |
| Handle Type:             | Pull          |
| Material:                | MDF           |
| Style:                   | Modern        |
| Product Guarantee:       | Lifetime      |
| Barcode:                 | 5056474508363 |
| Packaged Weight:         | 31.16 kg      |
| Packaged Length (Metre): | 0.4           |
| Packaged Width (Metre):  | 0.345         |
| Packaged Height (Metre): | 1.71          |
|                          |               |