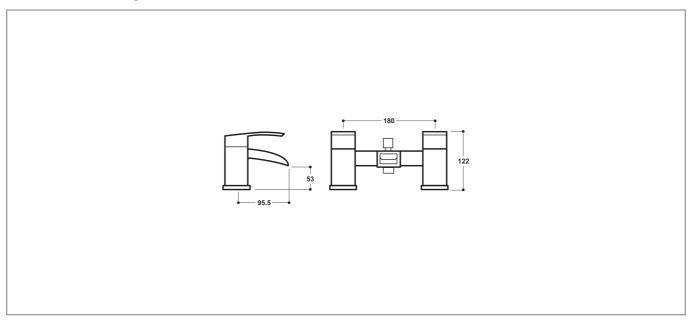

| 19.5                   |
| Flow Rate 2 Bar (L/min):   | 27.2                   |
| Flow Rate 3 Bar (L/min):   | 33.4                   |
| Colour:                    | Chrome                 |
|                            |                        |



#### **Key Features**

- Clean, straight lines, uncluttered spaces. Embrace modernistic style from the 20th century
- Manufactured from high quality brass
- · Coated in a luxury chrome finish
- Includes a waterfall spout for a even flow of water
- Features lever control for a flawless level flow
- Ceramic disc technology for long life & smooth operation
- Comes complete with shower handset & hose

# **Technical Datasheet**

Product Code: SY-HC04-N



Product Description: Synergy Tec Studio HC Bath Shower Mixer

### **Technical Drawing**