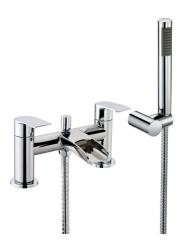

## **Technical Datasheet**

Product Code: SY-HC04-N

Product Description: Synergy Tec Studio HC Bath Shower Mixer

#### **Key Features**

- Clean, straight lines, uncluttered spaces. Embrace modernistic style from the 20th century
- Manufactured from high quality brass
- · Coated in a luxury chrome finish
- Includes a waterfall spout for a even flow of water
- Features lever control for a flawless level flow
- Ceramic disc technology for long life & smooth operation
- Comes complete with shower handset & hose