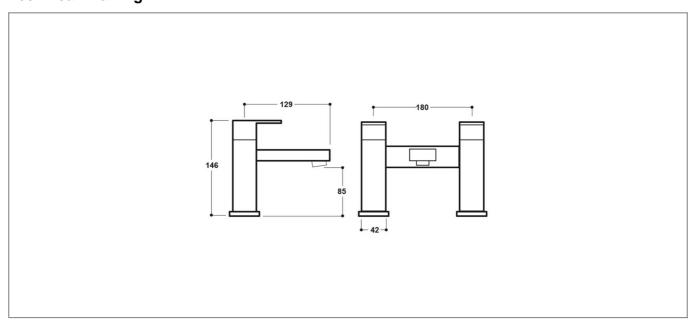

## **Technical Drawing**

## **Specification**

| Product Guarantee:      | Lifetime               |
|-------------------------|------------------------|
| Barcode:                | 7081248239288          |
| Material:               | Brass                  |
| Handle Type:            | Lever                  |
| Tap Pressure:           | Medium - High Pressure |
| Min Operating Pressure: | 0.2 Bar                |
| Waste Included:         | No                     |
| Number Of Tap Holes:    | 2                      |
| Projection (mm):        | 129                    |
| Colour:                 | Chrome                 |
|                         |                        |