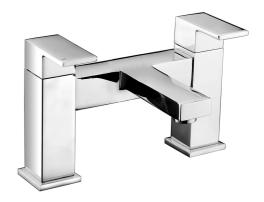

## **Technical Datasheet**

Product Code: SY-EB03-N

Product Description: Synergy Tec Studio EB Bath Filler

## **Key Features**

- Squared off edges & clean line for a fresh new bathroom
- Manufactured from high quality brass
- · Coated in a luxury chrome finish
- Features lever control for a flawless level flow
- Ceramic disc technology for long life & smooth operation