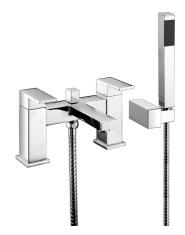

## **Technical Datasheet**

Product Code: SY-EB04-N

synergy

Product Description: Synergy Tec Studio EB Bath Shower Mixer

## **Key Features**

- Squared off edges & clean line for a fresh new bathroom
- Manufactured from high quality brass
- Coated in a luxury chrome finish
- Features lever control for a flawless level flow
- Ceramic disc technology for long life & smooth operation
- Comes complete with shower handset & hose