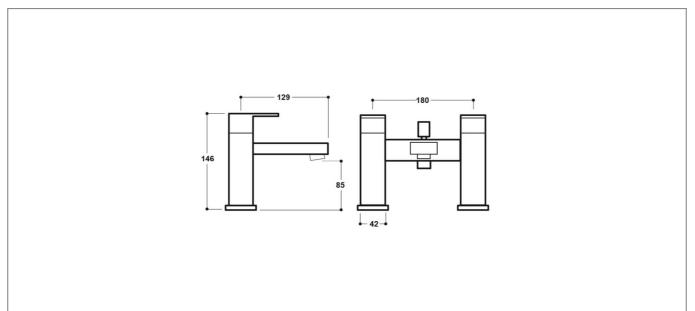

## **Technical Drawing**

Dimensions: All measurements are in millimetres and are subject to normal manufacturing variations

Due to a continuing development programme to improve design and performance, we reserve all rights to vary specifications without prior notice. Please note, all accessories are for photographic purposes only.

## Specification

| Product Guarantee:      | Lifetime               |
|-------------------------|------------------------|
| Barcode:                | 7081241840191          |
| Material:               | Brass                  |
| Handle Type:            | Lever                  |
| Tap Pressure:           | Medium - High Pressure |
| Min Operating Pressure: | 0.2 Bar                |
| Waste Included:         | No                     |
| Number Of Tap Holes:    | 2                      |
| Projection (mm):        | 129                    |
| Colour:                 | Chrome                 |
|                         |                        |