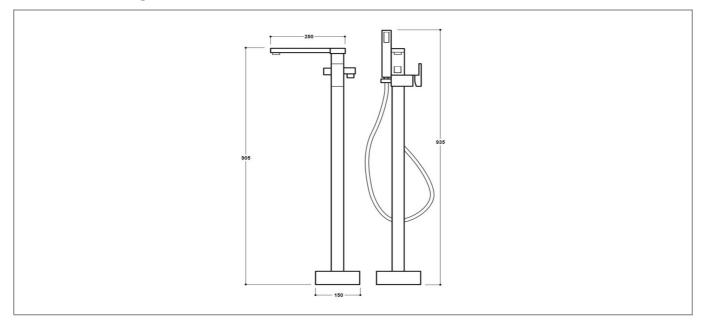

#### **Specification**

| Product Guarantee:         | Lifetime               |
|----------------------------|------------------------|
| Barcode:                   | 7081241710449          |
| Material:                  | Brass                  |
| Handle Type:               | Lever                  |
| Tap Pressure:              | Medium - High Pressure |
| Min Operating Pressure:    | 1 Bar                  |
| Waste Included:            | No                     |
| Number Of Tap Holes:       | 2                      |
| Projection (mm):           | 905                    |
| Flow Rate 0.1 Bar (L/min): | 2.6                    |
| Flow Rate 0.5 Bar (L/min): | 5.3                    |
| Flow Rate 1 Bar (L/min):   | 7.4                    |
| Flow Rate 2 Bar (L/min):   | 10.3                   |
| Flow Rate 3 Bar (L/min):   | 12.7                   |
| Colour:                    | Chrome                 |
|                            |                        |

### **Technical Drawing**