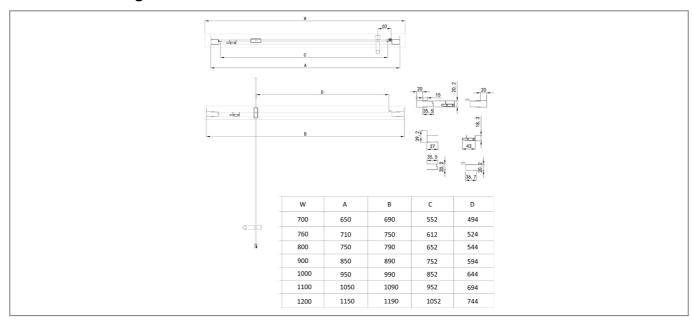

## **Technical Drawing**

## **Specification**

| •                    |             |
|----------------------|-------------|
| Material:            | Glass       |
| Style:               | Modern      |
| Shape:               | Rectangular |
| Colour:              | Clear       |
| Adjustment (mm):     | 40          |
| Orientation:         | Vertical    |
| Glass Style:         | Tempered    |
| Handle Type:         | Bar         |
| Product Guarantee:   | 10 Years    |
| Number Of Doors:     | 1           |
| Product Width (mm):  | 700         |
| Product Height (mm): | 1850        |
|                      |             |