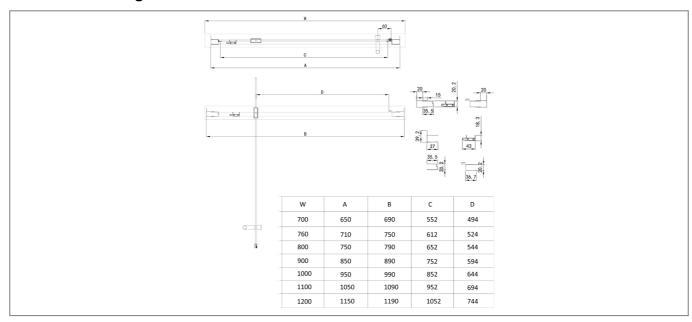

## **Technical Drawing**

## **Specification**

| Material:            | Glass       |  |
|----------------------|-------------|--|
| Style:               | Modern      |  |
| Shape:               | Rectangular |  |
| Colour:              | Clear       |  |
| Adjustment (mm):     | 40          |  |
| Orientation:         | Vertical    |  |
| Glass Style:         | Tempered    |  |
| Handle Type:         | Bar         |  |
| Product Guarantee:   | 10 Years    |  |
| Number Of Doors:     | 1           |  |
| Product Width (mm):  | 760         |  |
| Product Height (mm): | 1850        |  |
|                      |             |  |