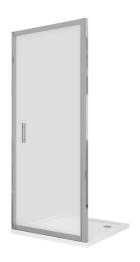

## **Technical Datasheet**

Product Code: 238760PIV-Q

Product Description: ARLEY Ralus6 760mm Pivot Door (1850mm)

## **Specification**

| Material:            | Glass       |  |
|----------------------|-------------|--|
| Style:               | Modern      |  |
| Shape:               | Rectangular |  |
| Colour:              | Clear       |  |
| Adjustment (mm):     | 40          |  |
| Orientation:         | Vertical    |  |
| Glass Style:         | Tempered    |  |
| Handle Type:         | Bar         |  |
| Product Guarantee:   | 10 Years    |  |
| Number Of Doors:     | 1           |  |
| Product Width (mm):  | 760         |  |
| Product Height (mm): | 1850        |  |
|                      |             |  |

## **Key Features**

- Wide-ranging enclosure collection with modern expressive design
- Manufactured from high quality 6mm tempered glass
- · Coated in a quality EazeeKleen glass coating
- · Features polished chrome profiles for a sparkling finish
- Suitable for both recess or corner installations
- Optional side panels are available to make up enclosure
- Also available in 700, 760, 800, 900 & 1200mm