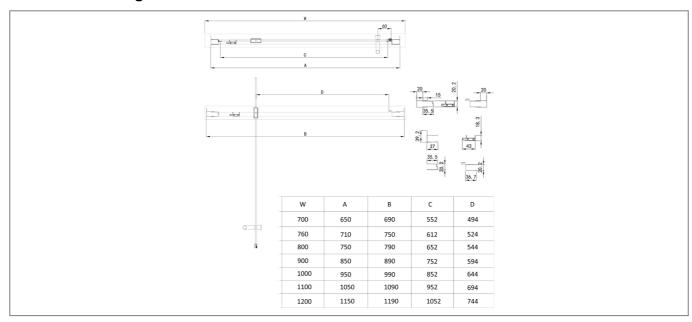

| Clear       |
| Adjustment (mm):     | 40          |
| Orientation:         | Vertical    |
| Glass Style:         | Tempered    |
| Handle Type:         | Bar         |
| Product Guarantee:   | 10 Years    |
| Number Of Doors:     | 1           |
| Product Width (mm):  | 1.2         |
| Product Height (mm): | 1.85        |



## **Key Features**

- Clean structural lines make this piece the perfect match for both modern & traditional spaces
- Manufactured from high quality 6mm tempered glass
- · Coated in a quality EazeeKleen glass coating
- · Features polished chrome profiles for a sparkling finish
- Suitable for both recess or corner installations
- Optional side panels are available to make up enclosure
- Also available in 700, 760, 800, 900 & 1200mm

## **Technical Drawing**