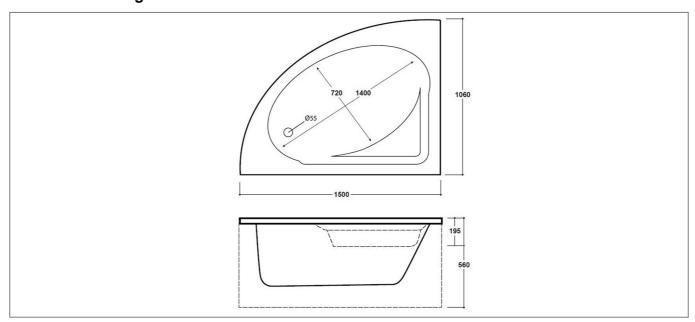

## **Technical Drawing**

Dimensions: All measurements are in millimetres and are subject to normal manufacturing variations

## **Specification**

| Material:                | Acrylic      |
|--------------------------|--------------|
| Style:                   | Contemporary |
| Shape:                   | Corner       |
| Number Of Tap Holes:     | 0            |
| Bath Handing:            | Left Handed  |
| Overflow Included:       | No           |
| Waste Included:          | No           |
| Bath Thickness:          | 5 mm         |
| Product Guarantee:       | Lifetime     |
| Water Capacity (litres): | 160          |
| Made In the UK:          | Yes          |
|                          |              |