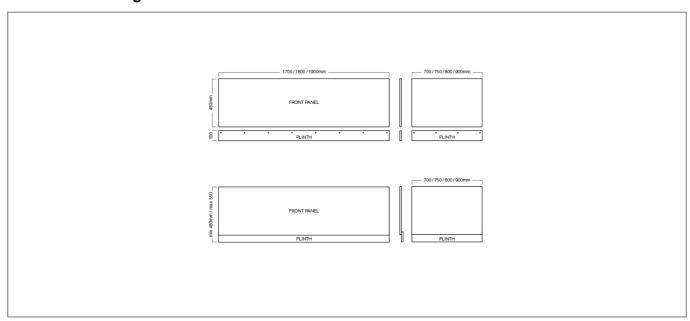

237BPM0700-W

Product Description: Halite 700mm End Bath Panel White Gloss

## **Specification**

| Material:          | Foamed PVC  |
|--------------------|-------------|
| Style:             | Modern      |
| Shape:             | Rectangular |
| Bath Thickness:    | 16 mm       |
| Product Guarantee: | Lifetime    |



## **Key Features**

- Halite is made with a combination of PVC and polyurea
- Halite is 100% water resistant
- Halite will not crack or warp in wet or streamy enviroments
- Halite is considerably more rigid than acrylic
- Halite is completely formaldehyde free and is recyclable which means it is more eco-friendly
- The lifespan of Halite bath panels is considerably more than that of MDF bath panels
- Halite is lighter and easier to cut than MDF

## **Technical Drawing**