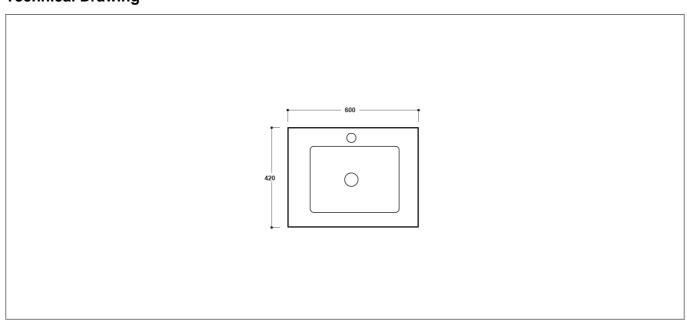

## **Technical Drawing**

## **Specification**

| Product Guarantee:   | Lifetime      |
|----------------------|---------------|
| Barcode:             | 5056474504020 |
| Projection (mm):     | 420           |
| Material:            | Polymarble    |
| Style:               | Modern        |
| Shape:               | Rectangular   |
| Number Of Tap Holes: | 1             |