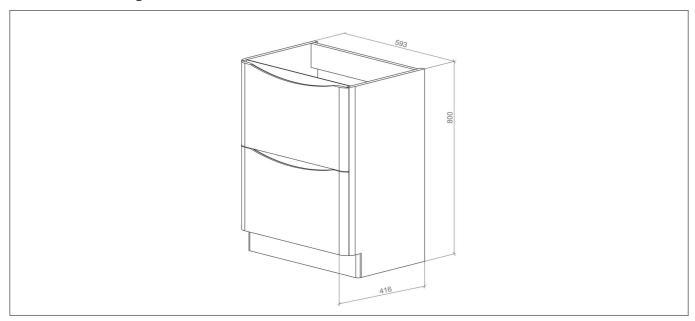

|
| Handle Type:             | Pull          |
| Material:                | MDF           |
| Style:                   | Modern        |
| Product Guarantee:       | Lifetime      |
| Barcode:                 | 5056474503931 |
| Packaged Weight:         | 31.7 kg       |
| Packaged Length (Metre): | 0.431         |
| Packaged Width (Metre):  | 0.608         |
| Packaged Height (Metre): | 0.815         |



## **Key Features**

- Clean, straight lines, uncluttered spaces. Embrace modernistic style from the 20th century
- · Manufactured from quality materials
- Features 2 easy pull drawers for a quick access
- Ideal design for all your bathroom essentials
- Alternatively available in a gloss white finish & 593mm
- Matching items are available from the Kiev range

## **Technical Drawing**