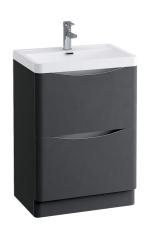

## **Technical Datasheet**

Product Code: SY-KIE12

Product Description: Synergy Kiev 600mm Grey Matt Freestanding Unit

## **Specification**

| Number Of Drawers:       | 2             |
|--------------------------|---------------|
| Number Of Doors:         | 0             |
| Handle Type:             | Pull          |
| Material:                | MDF           |
| Style:                   | Modern        |
| Product Guarantee:       | Lifetime      |
| Barcode:                 | 5056474503931 |
| Packaged Weight:         | 31.7 kg       |
| Packaged Length (Metre): | 0.431         |
| Packaged Width (Metre):  | 0.608         |
| Packaged Height (Metre): | 0.815         |

## **Key Features**

- Clean, straight lines, uncluttered spaces. Embrace modernistic style from the 20th century
- · Manufactured from quality materials
- Features 2 easy pull drawers for a quick access
- Ideal design for all your bathroom essentials
- Alternatively available in a gloss white finish & 593mm
- Matching items are available from the Kiev range