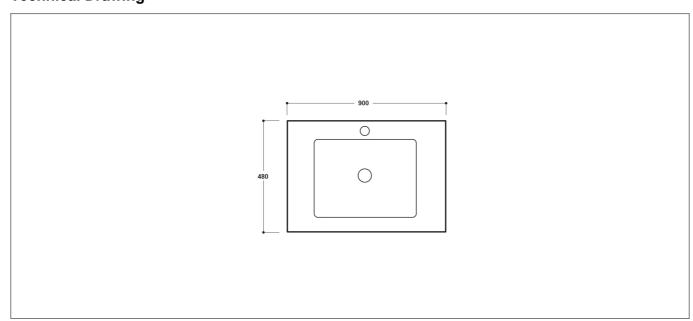

## **Specification**

| Product Guarantee:   | Lifetime      |
|----------------------|---------------|
| Barcode:             | 5056474504037 |
| Projection (mm):     | 480           |
| Material:            | Polymarble    |
| Style:               | Modern        |
| Shape:               | Rectangular   |
| Number Of Tap Holes: | 1             |

## **Technical Drawing**