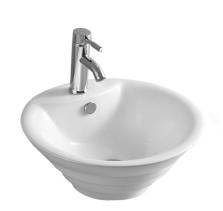

## **Technical Datasheet**

Product Code: SY-CTB6108

Product Description: Synergy Amethyst2 Counter Top Basin 445mm White

## **Key Features**

- Pure & luxurious modern design ideal to boost your bathroom décor
- The natural raw materials make ceramic hard wearing, scratch-proof & resistant to limescale
- Features 1 tap hole suitable for mono bath mixers
- Overflow hole included to prevent any bathroom accidents
- Space saving design ideal for countertop mounting
- Other styles & sizes are available too choose from