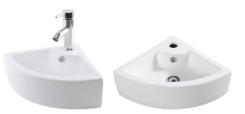

## **Technical Datasheet**

Product Code: SY-CTB6057

Product Description: Bleu Cusp Counter Top Basin 325mm White

## **Key Features**

- Create an aesthetic that is part of the constantly evolving contemporary style of present day
- The natural raw materials make ceramic hard wearing, scratch-proof & resistant to limescale
- Features 1 tap hole suitable for mono bath mixers
- · Overflow hole included to prevent any bathroom accidents
- Other styles & finishes are available too choose from