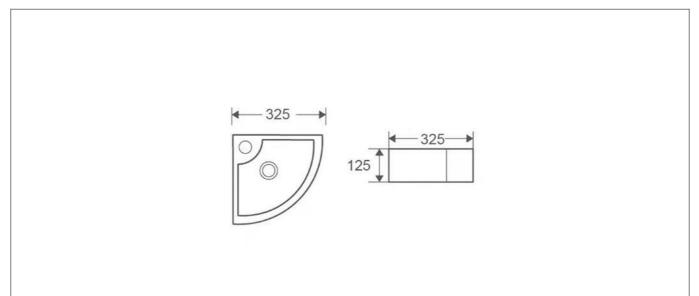

## **Technical Drawing**

Dimensions: All measurements are in millimetres and are subject to normal manufacturing variations

Due to a continuing development programme to improve design and performance, we reserve all rights to vary specifications without prior notice. Please note, all accessories are for photographic purposes only.

## **Specification**

| Product Guarantee:   | Lifetime      |
|----------------------|---------------|
| Barcode:             | 5056474520136 |
| Projection (mm):     | 325           |
| Material:            | Ceramic       |
| Style:               | Contemporary  |
| Shape:               | Round         |
| Number Of Tap Holes: | 1             |
|                      |               |