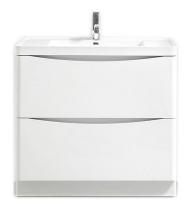

## **Technical Datasheet**

Product Code: SY-KIE05

Product Description: Synergy Kiev 900mm White Gloss Large Vanity Unit

## **Specification**

| Number Of Drawers:       | 2             |
|--------------------------|---------------|
| Number Of Tap Holes:     | 1             |
| Number Of Doors:         | 0             |
| Handle Type:             | Pull          |
| Material:                | MDF           |
| Style:                   | Modern        |
| Product Guarantee:       | Lifetime      |
| Barcode:                 | 5056474503832 |
| Packaged Weight:         | 42.9 kg       |
| Packaged Length (Metre): | 0.491         |
| Packaged Width (Metre):  | 0.908         |
| Packaged Height (Metre): | 0.815         |
|                          |               |

## **Key Features**

- Clean, straight lines, uncluttered spaces. Embrace modernistic style from the 20th century
- · Manufactured from quality materials
- Features 2 easy pull drawers for a quick access
- Ideal design for all your bathroom essentials
- Compatible with 900mm Kiev basins that are available separate
- Alternatively available in a grey matt finish & 593mm
- Matching items are available from the Kiev range