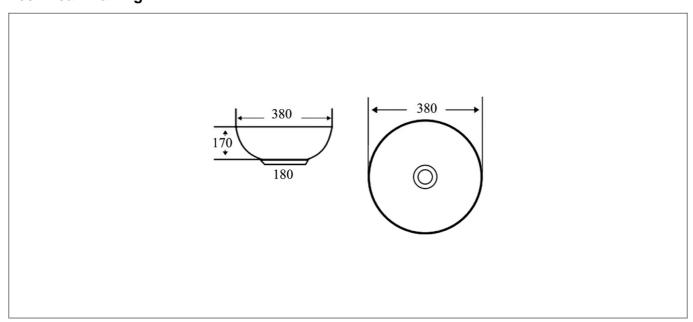

## **Technical Drawing**

## **Specification**

| •                    |               |
|----------------------|---------------|
| Product Guarantee:   | Lifetime      |
| Barcode:             | 5056474509483 |
| Projection (mm):     | 380           |
| Material:            | Ceramic       |
| Style:               | Modern        |
| Shape:               | Round         |
| Number Of Tap Holes: | 0             |
|                      |               |