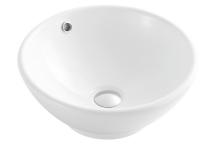

## **Technical Datasheet**

Product Code: SY-CTB6421

Product Description: Synergy Cirque Counter Top Basin 380mm White

## **Key Features**

- Pure & luxurious modern design ideal to boost your bathroom décor
- Manufactured from high quality white ceramic
- Space saving design ideal for countertop mounting
- Ideal design for extended mono basin mixer use
- Overflow hole included to prevent any bathroom accidents