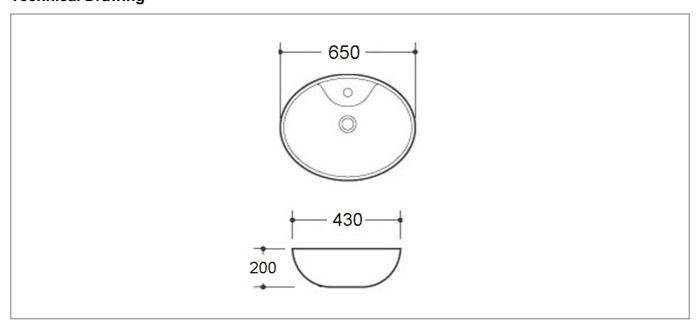

## **Technical Drawing**

## **Specification**

| •                    |               |  |
|----------------------|---------------|--|
| Product Guarantee:   | Lifetime      |  |
| Barcode:             | 5056474504433 |  |
| Projection (mm):     | 430           |  |
| Material:            | Ceramic       |  |
| Style:               | Contemporary  |  |
| Shape:               | Round         |  |
| Number Of Tap Holes: | 1             |  |
|                      |               |  |