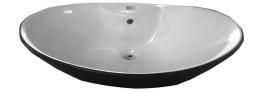

## **Technical Datasheet**

Product Code: SY-CTB6105B

Product Description: Synergy Cupy Counter Top Basin 650mm Black/White

## **Key Features**

- Classic curvaceous edges create a refreshing clean shape
- The natural raw materials make ceramic hard wearing, scratch-proof & resistant to limescale
- Features stylish black exterior with white interior
- Includes 1 tap hole suitable for mono basin mixer use
- Overflow hole included to prevent any bathroom accidents
- Other styles & sizes are available too choose from