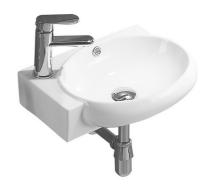

## **Technical Datasheet**

Product Code: SY-WHB6064

Product Description: Synegy Emer Wall Hung Basin 420mm L/H White

## **Key Features**

- Wide-ranging bathroom furniture collection with modern expressive design
- The natural raw materials make ceramic hard wearing, scratch-proof & resistant to limescale
- Features 1 tap hole suitable for mono bath mixers
- Overflow hole included to prevent any bathroom accidents
- Also available with right hand tap hole position