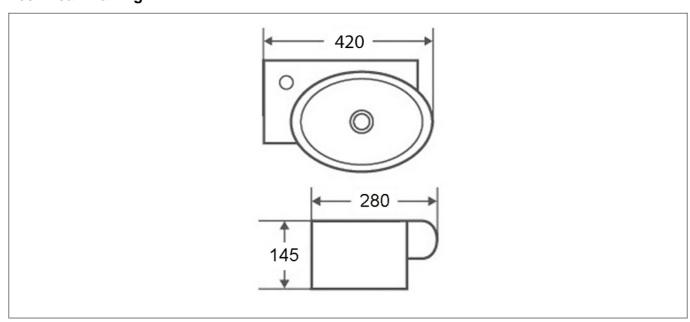

## **Technical Drawing**

## **Specification**

| •                    |               |
|----------------------|---------------|
| Product Guarantee:   | Lifetime      |
| Barcode:             | 5056474504365 |
| Projection (mm):     | 280           |
| Material:            | Ceramic       |
| Style:               | Modern        |
| Shape:               | Round         |
| Number Of Tap Holes: | 1             |
|                      |               |