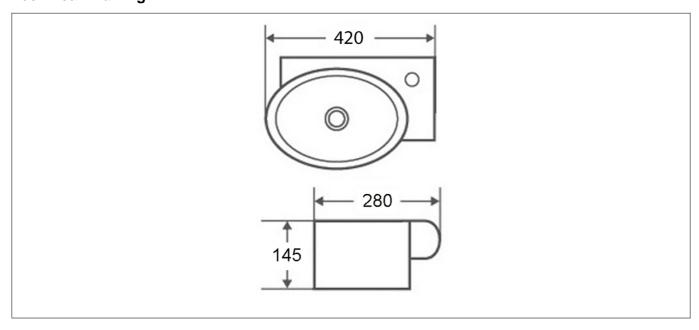

## **Technical Drawing**

## **Specification**

| -                    |               |
|----------------------|---------------|
| Product Guarantee:   | Lifetime      |
| Barcode:             | 5056474504358 |
| Projection (mm):     | 280           |
| Material:            | Ceramic       |
| Style:               | Modern        |
| Shape:               | Round         |
| Number Of Tap Holes: | 1             |
|                      |               |