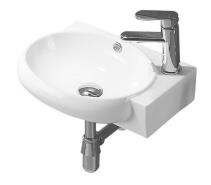

## **Technical Datasheet**

Product Code: SY-WHB6069

Product Description: Synegy Emer Wall Hung Basin 420mm R/H White

## **Key Features**

- Wide-ranging bathroom furniture collection with modern expressive design
- The natural raw materials make ceramic hard wearing, scratch-proof & resistant to limescale
- Features 1 tap hole suitable for mono bath mixers
- Overflow hole included to prevent any bathroom accidents
- Also available with left hand tap hole position