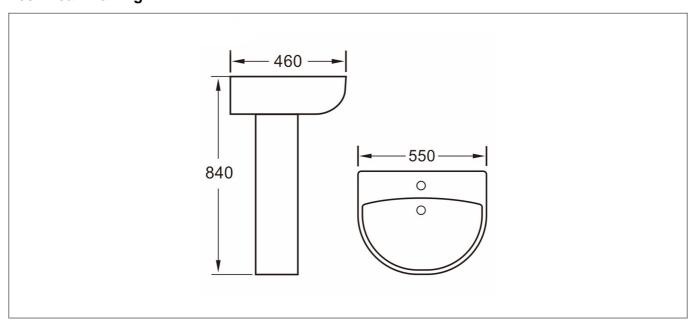

## **Technical Datasheet**

Product Code: SY-FLU09

Product Description: Synergy Fluid 550mm Basin 1th



## **Specification**

| Lifetime      |
|---------------|
| 5056474504129 |
| No            |
| 460           |
| Ceramic       |
| Modern        |
| Round         |
| 1             |
| _             |



## **Key Features**

- Pure & luxurious modern design ideal to boost your bathroom décor
- The natural raw materials make ceramic hard wearing, scratch-proof & resistant to limescale
- Features 1 tap hole suitable for mono basin mixer use
- Overflow hole included to prevent any bathroom accidents
- Matching sanitaryware are also available in the Fluid range

## **Technical Drawing**