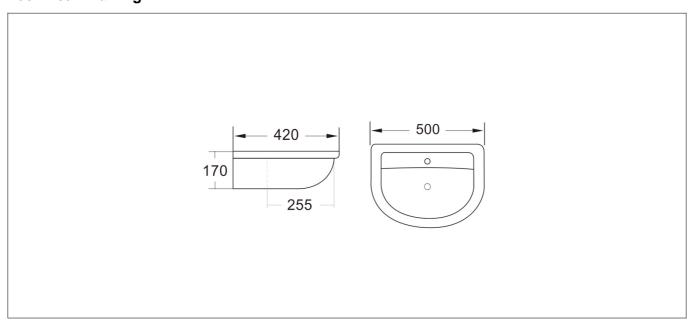

## **Technical Drawing**

## **Specification**

| •                    |               |
|----------------------|---------------|
| Product Guarantee:   | Lifetime      |
| Barcode:             | 5056474504143 |
| Projection (mm):     | 420           |
| Material:            | Ceramic       |
| Style:               | Modern        |
| Shape:               | Round         |
| Number Of Tap Holes: | 1             |
|                      |               |