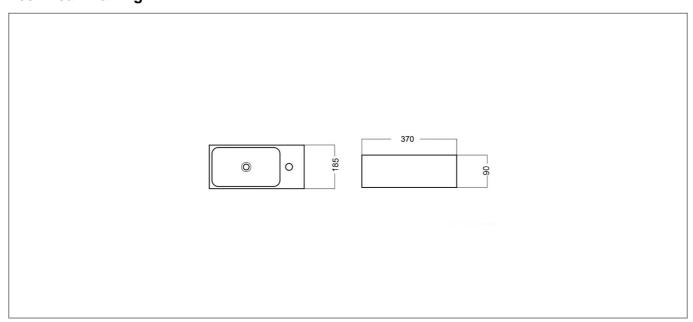

## **Technical Drawing**

## **Specification**

| •                    |               |
|----------------------|---------------|
| Product Guarantee:   | Lifetime      |
| Barcode:             | 5056474520174 |
| Projection (mm):     | 185           |
| Material:            | Ceramic       |
| Style:               | Modern        |
| Shape:               | Rectangular   |
| Number Of Tap Holes: | 1             |
|                      |               |