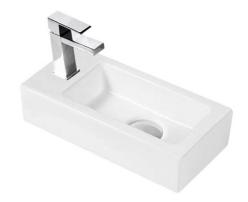

## **Technical Datasheet**

Product Code: SY-WHB6088R

Product Description: Synegy Insu Wall Hung RH Basin 370mm White

## **Specification**

| •                    |               |
|----------------------|---------------|
| Product Guarantee:   | Lifetime      |
| Barcode:             | 5056474520174 |
| Projection (mm):     | 185           |
| Material:            | Ceramic       |
| Style:               | Modern        |
| Shape:               | Rectangular   |
| Number Of Tap Holes: | 1             |
|                      |               |

## **Key Features**

- Wide-ranging bathroom furniture collection with modern expressive design
- The natural raw materials make ceramic hard wearing, scratch-proof & resistant to limescale
- Features 1 tap hole suitable for mono bath mixers
- Space saving design ideal for wall mounting
- Other styles & sizes are available too choose from