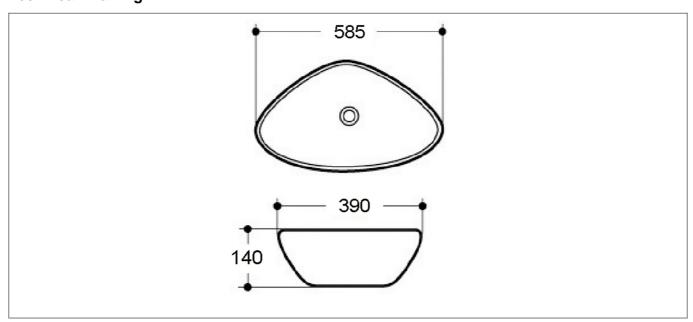

## **Technical Drawing**

## **Specification**

| •                    |               |
|----------------------|---------------|
| Product Guarantee:   | Lifetime      |
| Barcode:             | 5056474504518 |
| Projection (mm):     | 390           |
| Material:            | Ceramic       |
| Style:               | Contemporary  |
| Shape:               | Round         |
| Number Of Tap Holes: | 0             |
|                      |               |