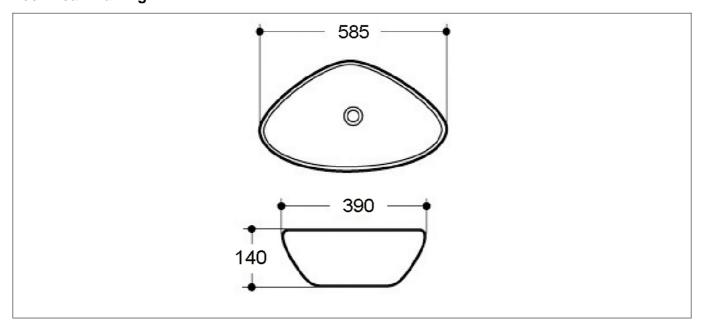

## **Technical Drawing**

## **Specification**

| Product Guarantee:   | Lifetime      |
|----------------------|---------------|
| Barcode:             | 5056474504501 |
| Projection (mm):     | 390           |
| Material:            | Ceramic       |
| Style:               | Contemporary  |
| Shape:               | Round         |
| Number Of Tap Holes: | 0             |
|                      |               |