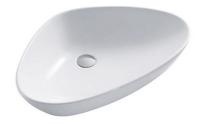

## **Technical Datasheet**

Product Code: SY-CTB6258

Product Description: Synergy Libi Counter Top Basin 585mm White

## **Specification**

| Product Guarantee:   | Lifetime      |
|----------------------|---------------|
| Barcode:             | 5056474504501 |
| Projection (mm):     | 390           |
| Material:            | Ceramic       |
| Style:               | Contemporary  |
| Shape:               | Round         |
| Number Of Tap Holes: | 0             |
|                      |               |

## **Key Features**

- Create an aesthetic that is part of the constantly evolving contemporary style of present day
- The natural raw materials make ceramic hard wearing, scratch-proof & resistant to limescale
- Space saving design ideal for countertop mounting
- Ideal design for extended mono basin mixer use
- Other styles & sizes are available too choose from